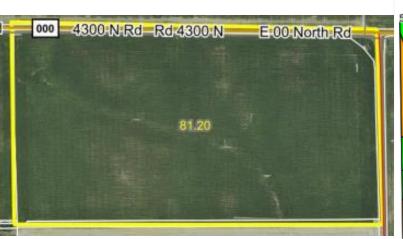

### **LISTING PRICE**

**\$13, 000.00 / A** 81.20 +/- Taxable Acres @ \$13,000.00 / A = \$1,055,600.00

busey.com/farmsforsale

#### LOCATION

Located 3.5 miles Northwest of Hoopeston, IL on the corner of 4300 North and 1300 East Road, 1 mile West of State Highway Rt. 1.

GPS Coordinates: 40.487822, -87.709497