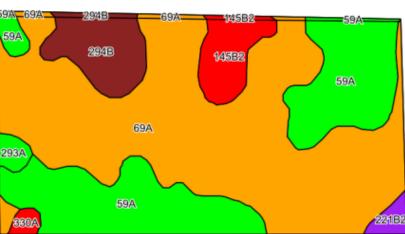

Busey FARM BROKERAGE

eric.roberts@busey.com

| Soil<br>Code | Soil Description        | Acres | Percent of<br>Field | IL State Productivity<br>Index Legend | Corn<br>Bu/A | Soybean<br>Bu/A | Crop Productivity Index for optimum management |
|--------------|-------------------------|-------|---------------------|---------------------------------------|--------------|-----------------|------------------------------------------------|
| 69A          | Milford Silty Clay Loam | 44.95 | 55.4%               |                                       | 171          | 57              | 128                                            |
| 59A          | Lisbon Silt Loam        | 22.62 | 27.9%               |                                       | 188          | 59              | 136                                            |
| 294B         | Symerton Silt Loam      | 5.42  | 6.7%                |                                       | 177          | 55              | 130                                            |
| 145B2        | Saybrook Silt Loam      | 3.81  | 4.7%                |                                       | 168          | 54              | 124                                            |
| 221B2        | Parr Silt Loam          | 0.95  | 1.2%                |                                       | 151          | 49              | 113                                            |
| 293A         | Andres Silt Loam        | 0.90  | 1.1%                |                                       | 184          | 59              | 135                                            |
| 330A         | Peotone Silty Clay      | 0.61  | 0.8%                |                                       | 164          | 55              | 123                                            |
| 69A          | Milford Silty Clay Loam | 0.56  | 0.7%                |                                       | 171          | 57              | 128                                            |
|              |                         |       |                     | Weighted Average                      | 176          | 57.2            | 130.1                                          |