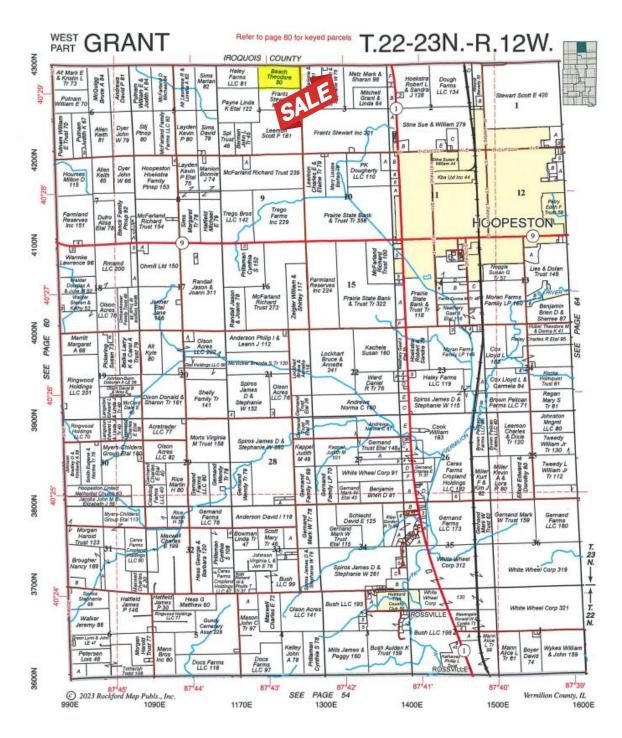

#### LOCATION

Located 3.5 miles Northwest of Hoopeston, IL on the corner of 4300 North and 1300 East Road, 1 mile West of State Highway Rt. 1.

GPS Coordinates: 40.487822, -87.709497

#### **LEGAL DESCRIPTION**

N  $\frac{1}{2}$  of NE  $\frac{1}{4}$  of Section 4, T23N, R12W of 2<sup>nd</sup> P.M. located in the County of Vermilion, and State of Illinois.

| FARM PRODUCTION |        |         |  |  |  |  |  |
|-----------------|--------|---------|--|--|--|--|--|
|                 | Corn   | Soybean |  |  |  |  |  |
| 2023            | 234.44 | X       |  |  |  |  |  |
| 2022            | Х      | 66.4    |  |  |  |  |  |
| 2021            | 190.8  | X       |  |  |  |  |  |
| 2020            | Х      | 69.0    |  |  |  |  |  |
| 2019            | 129.0  | 49.0    |  |  |  |  |  |