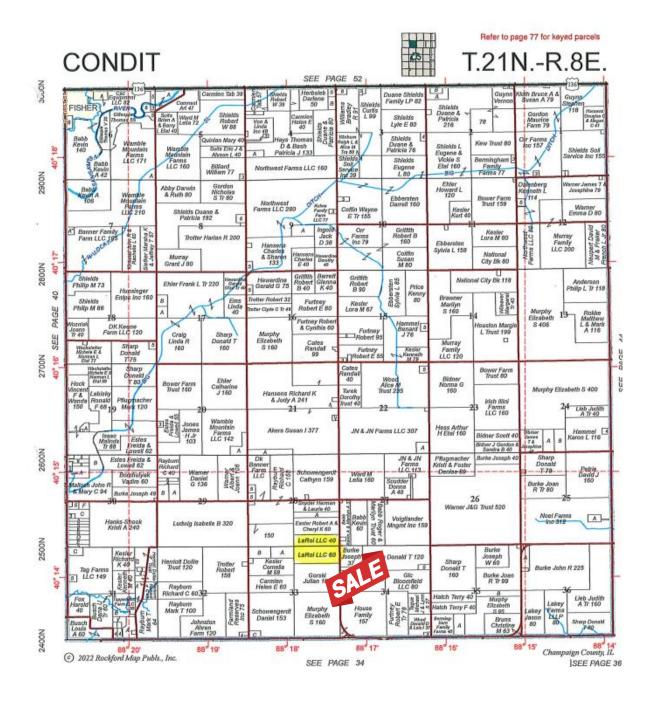

#### LOCATION

5 miles North of Champaign on County Road 900E.

GPS Coordinates: 40.238240, -88.290305

#### **LEGAL DESCRIPTION**

Part of the SE 1/4 of Section 28, Township 21 North, 8 East, Champaign County, Illinois, and part of the NE 1/4 of Section 33, Township 21 North, 8 East, Champaign County, Illinois

#### **REAL ESTATE TAX INFORMATION**

| Parcel ID #      | Acres | 2023 Assessed<br>Value | 2023 Taxes<br>Payable 2024 |  |
|------------------|-------|------------------------|----------------------------|--|
| 07-08-28-400-002 | 40.00 | \$23,510.00            | \$1,714.42                 |  |
| 07-08-33-200-001 | 60.00 | \$29,700.00            | \$2,198.96                 |  |

## FARMLAND FOR SALE LAROI FARM - CHAMPAIGN COUNTY, IL 100.00 +/- TAXABLE ACRES

Reprinted with permission of Rockford Map Publishers, Inc.

**KEITH CUNNINGHAM**, LISTING BROKER 217-351-2250

keith.cunningham@busey.com