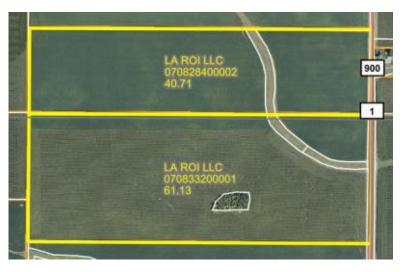

#### **LEGAL DESCRIPTION**

Part of the SE 1/4 of Section 28, Township 21 North, 8 East, Champaign County, Illinois, and part of the NE 1/4 of Section 33, Township 21 North, 8 East, Champaign County, Illinois

#### **REAL ESTATE TAX INFORMATION**

| Parcel ID #      | Acres | 2023 Assessed<br>Value | 2023 Taxes<br>Payable 2024 |  |
|------------------|-------|------------------------|----------------------------|--|
| 07-08-28-400-002 | 40.00 | \$23,510.00            | \$1,714.42                 |  |
| 07-08-33-200-001 | 60.00 | \$29,700.00            | \$2,198.96                 |  |

## FARMLAND FOR SALE LAROI FARM - CHAMPAIGN COUNTY, IL 100.00 +/- TAXABLE ACRES

Reprinted with permission of Rockford Map Publishers, Inc.

**KEITH CUNNINGHAM**, LISTING BROKER 217-351-2250

keith.cunningham@busey.com