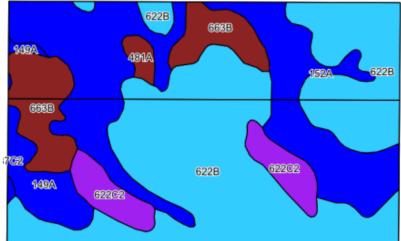

### FARMLAND FOR SALE LAROI FARM - CHAMPAIGN COUNTY, IL 100.00 +/- TAXABLE ACRES

| Soil<br>Code | Soil Description           | Acres | Percent of<br>Field | IL State Productivity<br>Index Legend | Corn<br>Bu/A | Soybean<br>Bu/A | Crop Productivity Index for optimum management |
|--------------|----------------------------|-------|---------------------|---------------------------------------|--------------|-----------------|------------------------------------------------|
| 622B         | Wyanet Silt Loam           | 49.74 | 48.8%               |                                       | 158          | 52              | 118                                            |
| 152A         | Drummer Silty Clay<br>Loam | 29.24 | 28.7%               |                                       | 195          | 63              | 144                                            |
| 663B         | Clare Silt Loam            | 10.25 | 10.1%               |                                       | 180          | 56              | 133                                            |
| 622C2        | Wyanet Silt Loam           | 6.39  | 6.3%                |                                       | 150          | 49              | 112                                            |
| 149A         | Brenton Silt Loam          | 5.09  | 5.0%                |                                       | 195          | 60              | 141                                            |
| 481A         | Raub Silt Loam             | 1.13  | 1.1%                |                                       | 183          | 58              | 134                                            |
|              |                            |       |                     | Weighted Average                      | 172.5        | 55.8            | 127.9                                          |